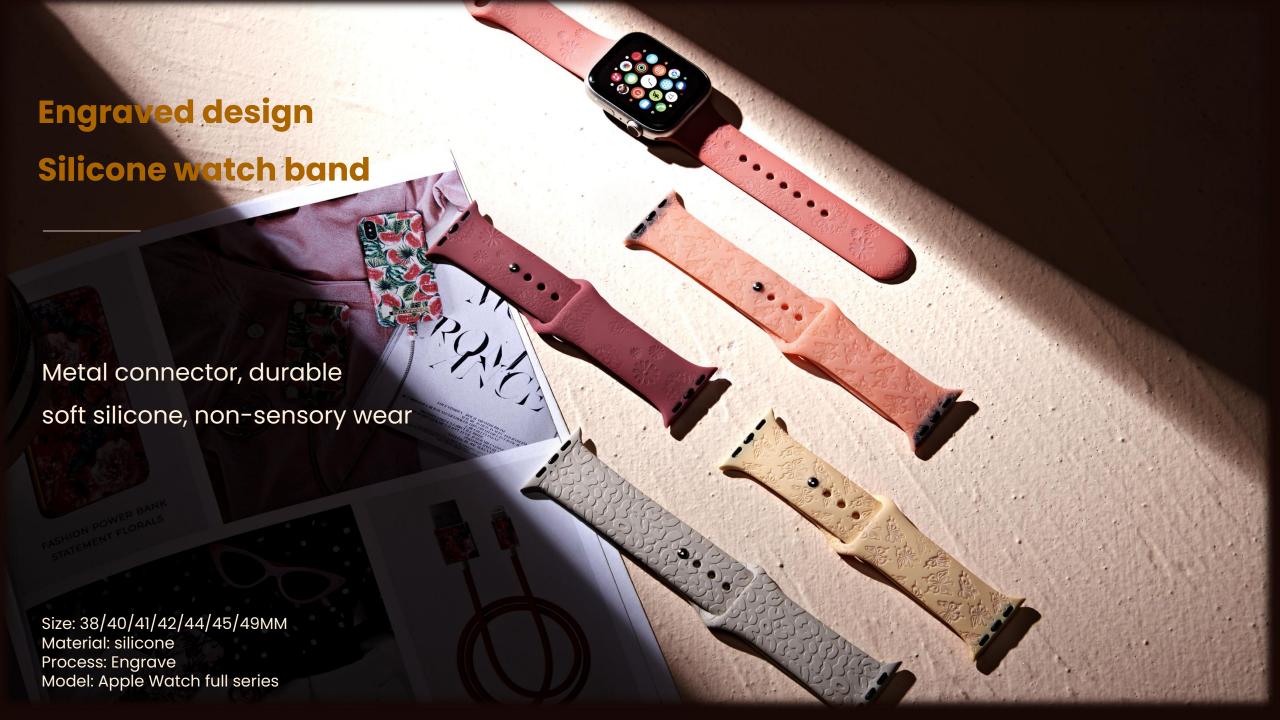

# Solid color silicone strap

Skin-friendly silicone, soft touch

New color scheme, more matching

Classic design with push button + closing clasp

Size: 38/40/41/42/44/45/49MM

Material: silicone

Model: Apple Watch full series