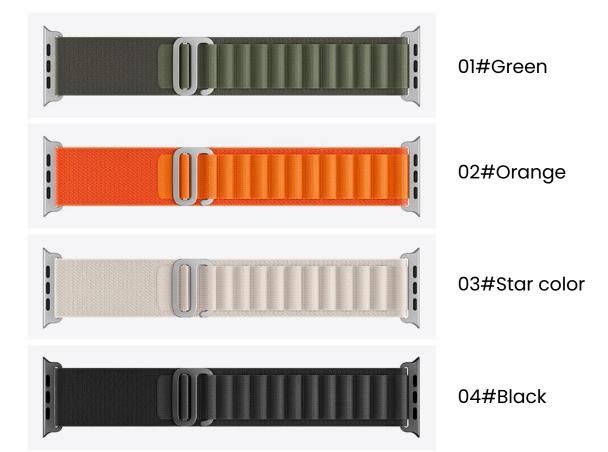

# 2022Apple new hot watch band

Easy to remove and install Original type interface One push and pull to remove the strap easily

Process: Woven Model: Apple Watch full series

Material: Nylon

from the wrist or reattached.

Lighter, more comfortable, more colorful