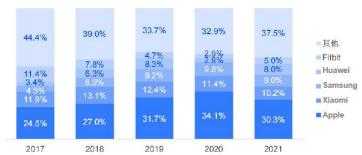

## Global Smart Wearable Device Shipments and Growth 2017-2021 (in billion units)

The global industry concentration of smart wearable devices is increasing. Among the top five manufacturers, Apple is perennially number one.

#### Global Smart Wearable Devices Market Share 2017-2021 (in %)

Source:IDC