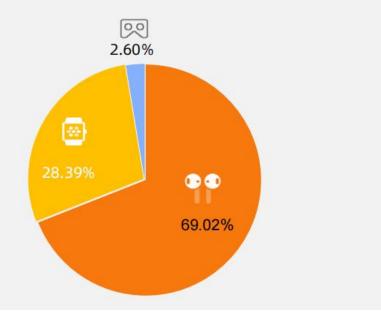

## Global smart wearable device shipments

From the perspective of each type of smart wearable device, the smart wearable device market today is mainly dominated by three types of devices: TWS headphones, smart watches and VR/AR. Among them, TWS headset shipments continue to maintain a high level, reaching 310 million units in 2021, occupying a major share of 69.02% of the smart wear market; followed by the smart watch market, with shipments reaching 128 million units in 2021 and a market share of 28.39%; followed by VR/AR virtual reality wearable devices, with shipments of about 12 million units in 2021 and a market share of about 2.6%. 2.6%.