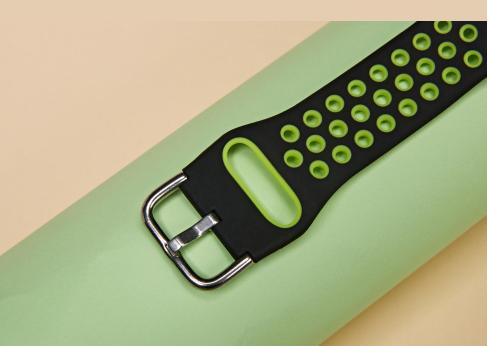

## Honeycomb two-tone silicone sports strap

Lightweight silicone material
With compression molded air holes
to ensure breathability

Size: 38/40/41/42/44/45/49MM

Material: silicone

Craft: Moulded out with double colors

Model: Apple Watch full series

#### 3 main features

Breathable Flexibility snug fit