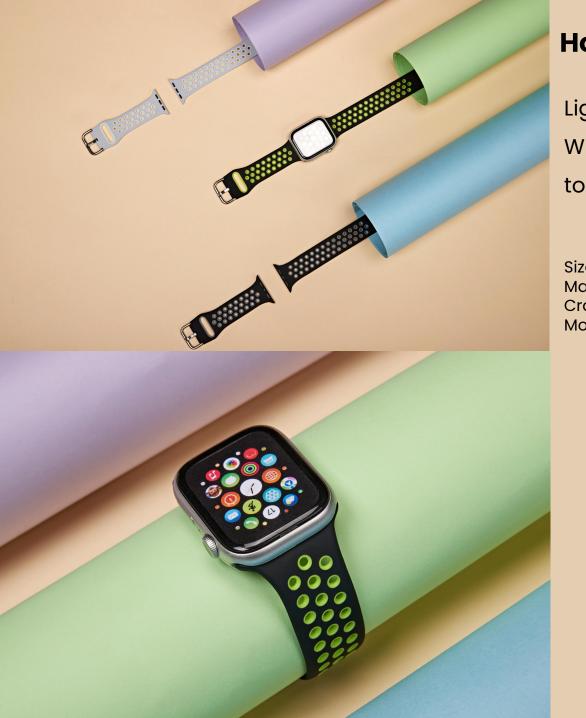

## Honeycomb two-tone silicone sports strap

Lightweight silicone material
With compression molded air holes
to ensure breathability

Size: 38/40/41/42/44/45/49MM

Material: silicone

Craft: Moulded out with double colors

Model: Apple Watch full series

#### 3 main features

Breathable Flexibility snug fit

Lighter, more comfortable, more colorful