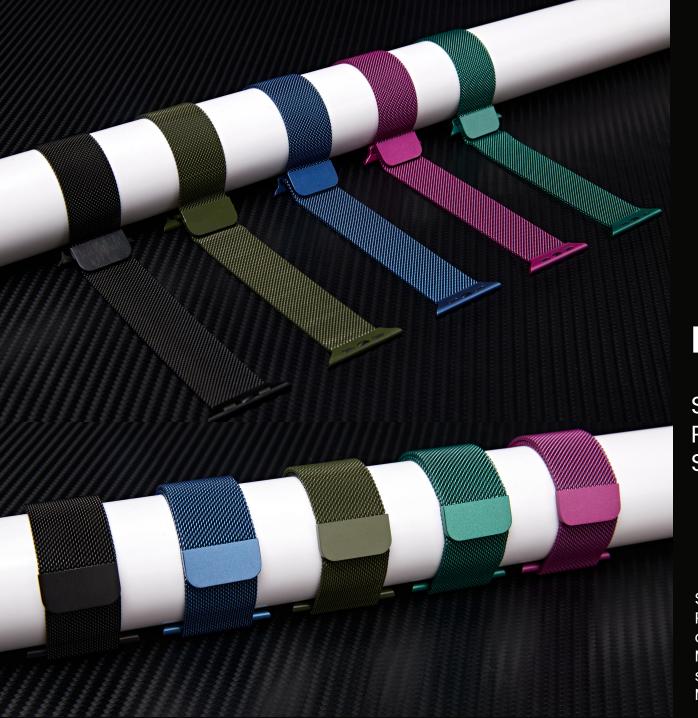

# Milanese Loopback Strap

Seamless fit with a "snap"
Precision mesh for a soft, supple fit
Stainless steel, sweat-proof and breathable

Size: 38/40/41/42/44/45/49MM

Process: electroplated silver, electroplated black and gray, single-

color oil spray, electroplated seven colors

Material: 316 stainless steel in the head grain, mesh band 430

stainless steel

Model: Apple Watch full series

2 major styles to choose from: One-piece design & Double-jointed design Strong magnets embedded in the clasp Firmly attached to the bracelet Length can be adjusted freely