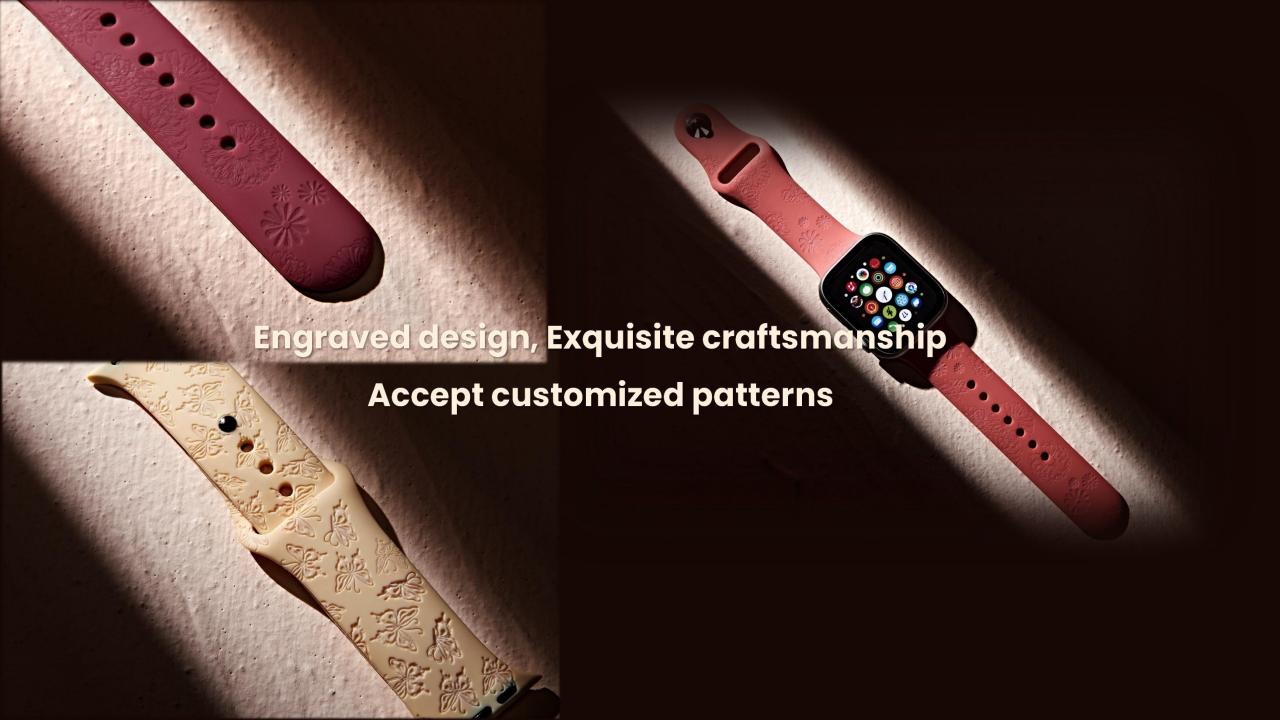

# Solid color silicone strap

Skin-friendly silicone, soft touch

New color scheme, more matching

Classic design with push button + closing clasp

Size: 38/40/41/42/44/45/49MM

Material: silicone

Model: Apple Watch full series