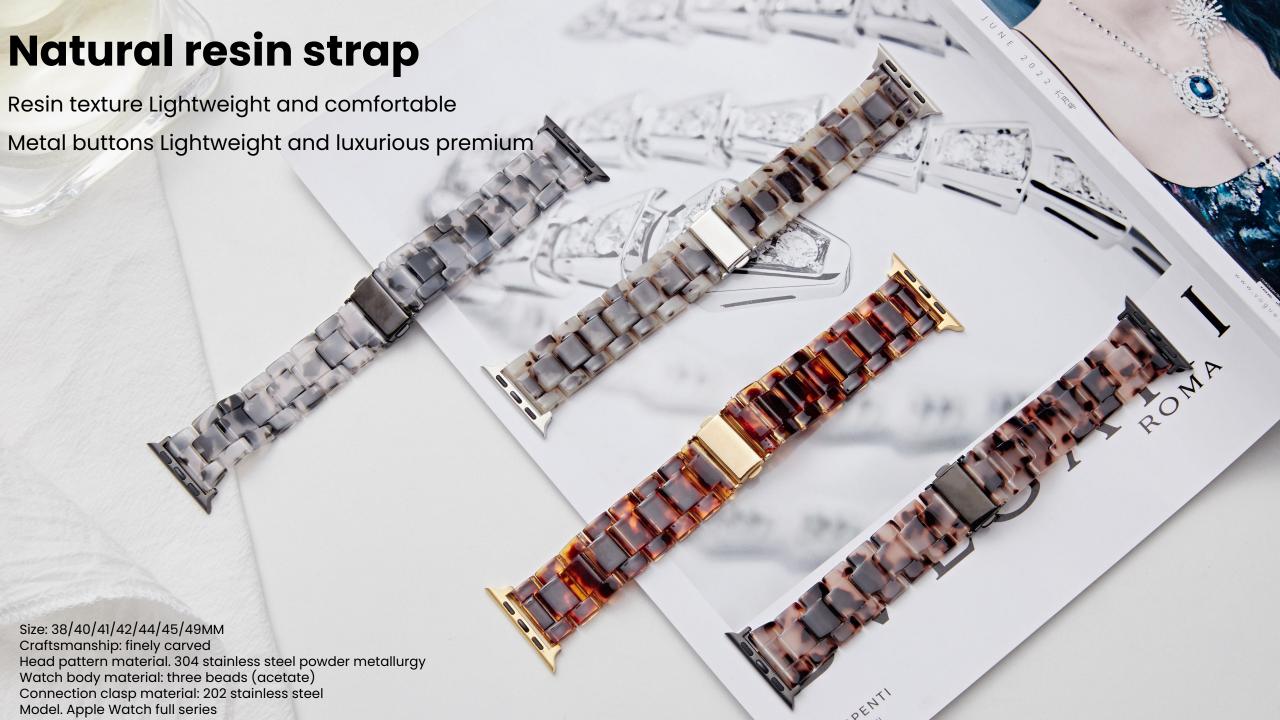

## 4. Smartwatch Accessories Strap Recommended.

- 4.1 Milanese watch band
- 4.2 Resin Strap
- 4.3 Alpine Loopback Hook Strap
- 4.4 Nylon Braided Strap
- 4.5 Full Star Strap
- 4.6 Solid color silicone strap
- 4.7 Honeycomb Silicone Strap
- 4.8 Laser embossed silicone strap