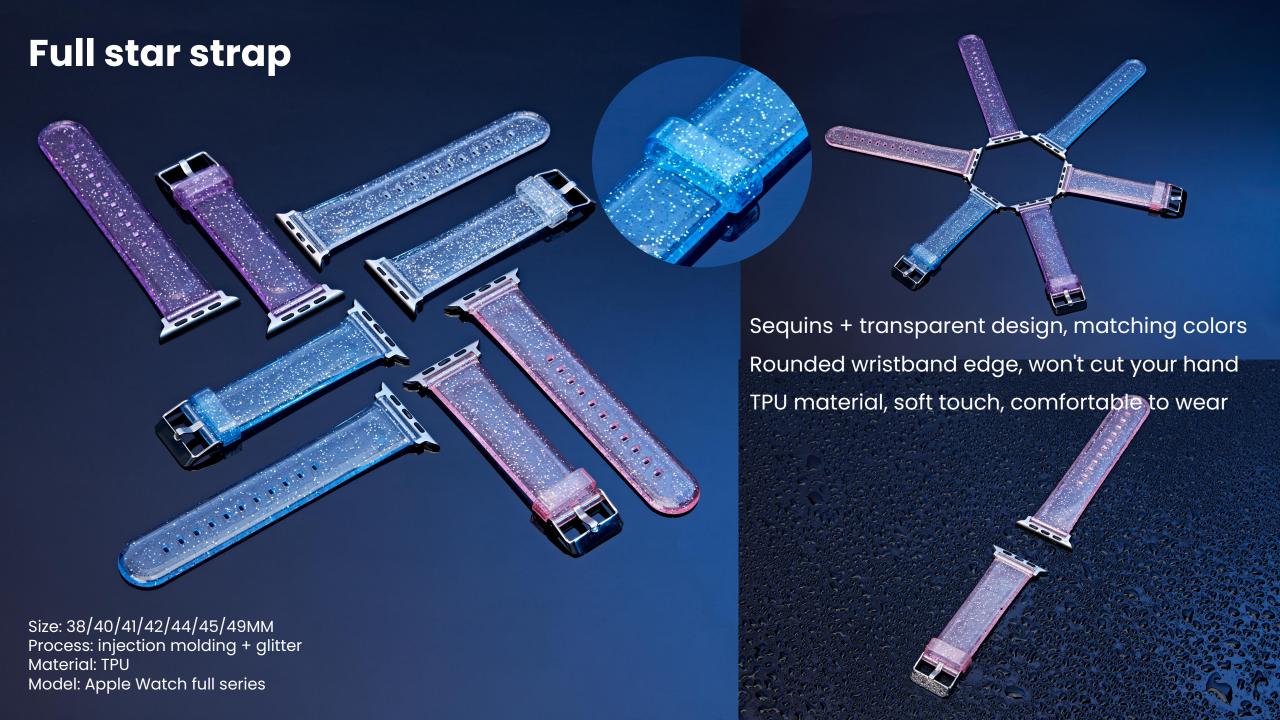

## 4. Smartwatch Accessories Strap Recommended.

- 4.1 Milanese watch band
- 4.2 Resin Strap
- 4.3 Alpine Loopback Hook Strap
- 4.4 Nylon Braided Strap
- 4.5 Full Star Strap
- 4.6 Solid color silicone strap
- 4.7 Honeycomb Silicone Strap
- 4.8 Laser embossed silicone strap