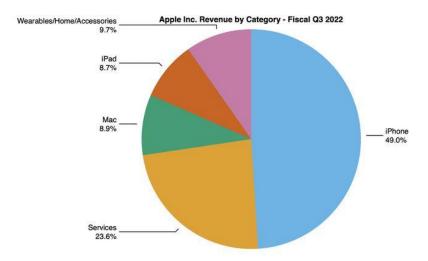

## Apple's Q2 2022 earnings: Wearable devices become Apple's top three revenue generators

Apple's revenue for the second quarter of 2022 reached \$97.3 billion, up 9 percent year-over-year, a new record for Apple's second fiscal quarter. During the quarter, iPhone, Mac and wearables/home devices/accessories - all broke Apple's quarterly revenue records for the fiscal quarter.

- The wearables business has now surpassed the Mac as the "third pillar" of Apple's primary revenue stream.
- More than 2/3 of customers are using Apple's smartwatch for the first time.

Source:Apple's Q2 2022 earnings