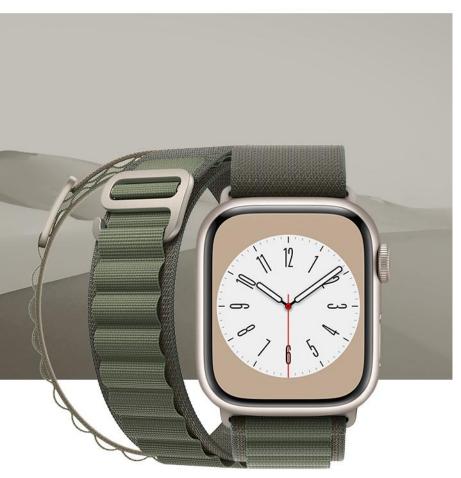

# 2022Apple new hot watch band

Easy to remove and install Original type interface One push and pull to remove the strap easily

Process: Woven Model: Apple Watch full series

Material: Nylon

from the wrist or reattached.

Lighter, more comfortable, more colorful