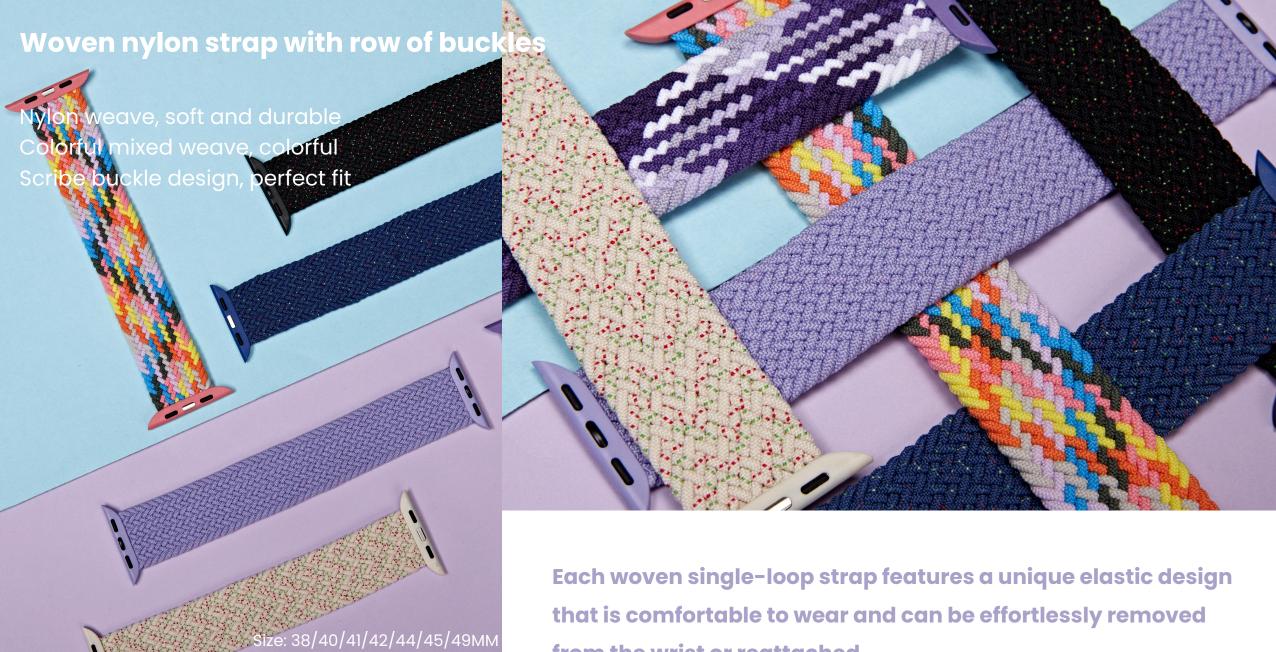

# 2022Apple new hot watch band

Easy to remove and install Original type interface One push and pull to remove the strap easily

Process: Woven Model: Apple Watch full series

Material: Nylon

from the wrist or reattached.

Lighter, more comfortable, more colorful