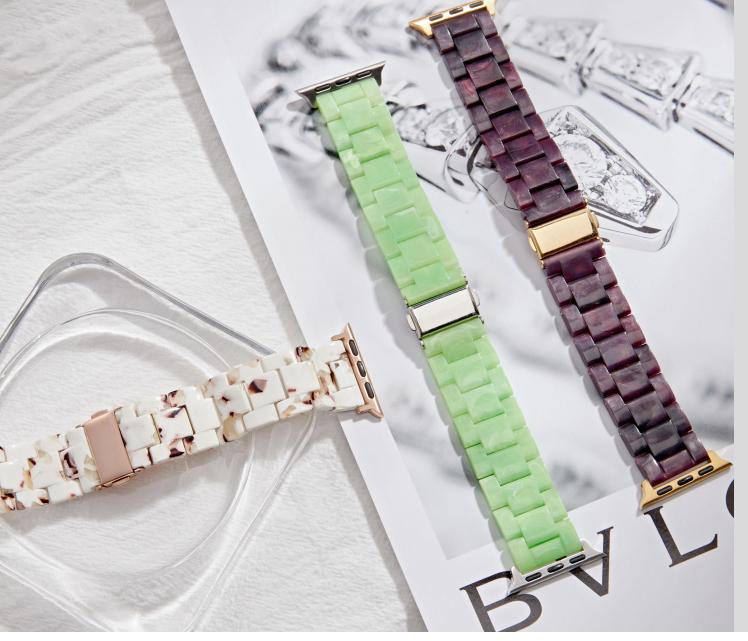

## 4. Smartwatch Accessories Strap Recommended.

- 4.1 Milanese watch band
- 4.2 Resin Strap
- 4.3 Alpine Loopback Hook Strap
- 4.4 Nylon Braided Strap
- 4.5 Full Star Strap
- 4.6 Solid color silicone strap
- 4.7 Honeycomb Silicone Strap
- 4.8 Laser embossed silicone strap

# Solid color silicone strap

Skin-friendly silicone, soft touch

New color scheme, more matching

Classic design with push button + closing clasp

Size: 38/40/41/42/44/45/49MM

Material: silicone

Model: Apple Watch full series

## Honeycomb two-tone silicone sports strap

Lightweight silicone material
With compression molded air holes
to ensure breathability

Size: 38/40/41/42/44/45/49MM

Material: silicone

Craft: Moulded out with double colors