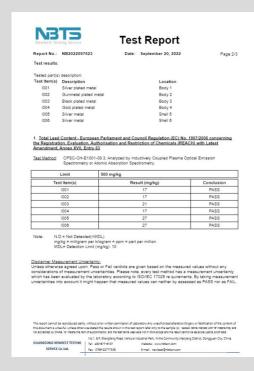

# Milanese Loopback Strap

Seamless fit with a "snap"
Precision mesh for a soft, supple fit
Stainless steel, sweat-proof and breathable

Size: 38/40/41/42/44/45/49MM

Process: electroplated silver, electroplated black and gray, single-

color oil spray, electroplated seven colors

Material: 316 stainless steel in the head grain, mesh band 430

stainless steel

Model: Apple Watch full series

2 major styles to choose from: One-piece design & Double-jointed design Strong magnets embedded in the clasp Firmly attached to the bracelet Length can be adjusted freely







Vacuum plating does not lose color



3016 steel does not rust



Polished surface is more skin-friendly

















## Passes nickel release test, lead test

## Skin-friendly material Non-allergic to skin contact













two textile layers woven together into one continuous piece without stitching.

Loopback hook and loop, not cumbersome to put on One pull, one hook, finish putting on.



Size: 38/40/41/42/44/45/49MM

Process: Double weave Material: Polyester

Model: Apple Watch full series





# 2022Apple new hot watch band



Easy to remove and install Original type interface One push and pull to remove the strap easily











Process: Woven Model: Apple Watch full series

Material: Nylon

from the wrist or reattached.





Lighter, more comfortable, more colorful

# Solid color silicone strap

Skin-friendly silicone, soft touch

New color scheme, more matching

Classic design with push button + closing clasp

Size: 38/40/41/42/44/45/49MM

Material: silicone

Model: Apple Watch full seri