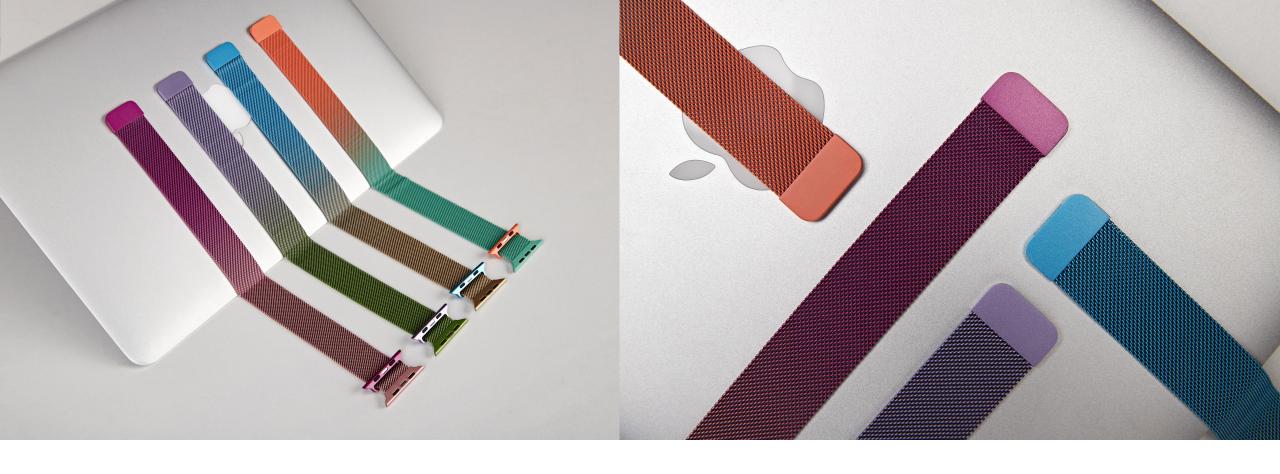

# Milanese Loopback Strap

Seamless fit with a "snap"
Precision mesh for a soft, supple fit
Stainless steel, sweat-proof and breathable

Size: 38/40/41/42/44/45/49MM

Process: electroplated silver, electroplated black and gray, single-

color oil spray, electroplated seven colors

Material: 316 stainless steel in the head grain, mesh band 430

stainless steel

Model: Apple Watch full series

2 major styles to choose from: One-piece design & Double-jointed design Strong magnets embedded in the clasp Firmly attached to the bracelet Length can be adjusted freely

Vacuum plating does not lose color

3016 steel does not rust

Polished surface is more skin-friendly

## Passes nickel release test, lead test