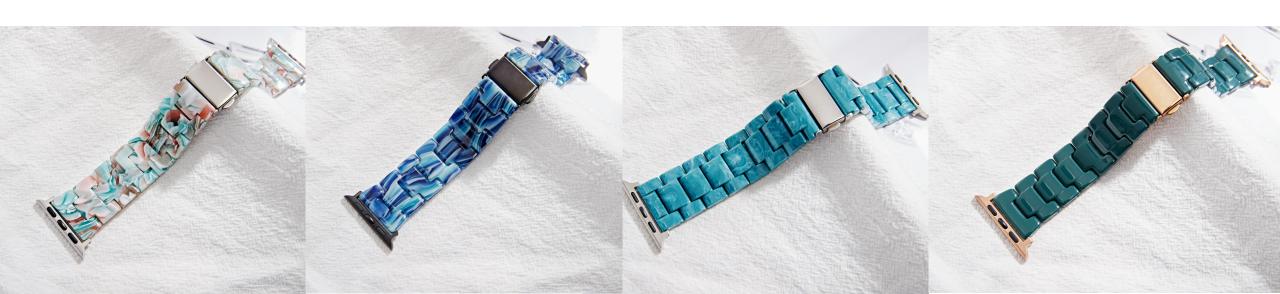

## 4. Smartwatch Accessories Strap Recommended.

- 4.1 Milanese watch band
- 4.2 Resin Strap
- 4.3 Alpine Loopback Hook Strap
- 4.4 Nylon Braided Strap
- 4.5 Full Star Strap
- 4.6 Solid color silicone strap
- 4.7 Honeycomb Silicone Strap
- 4.8 Laser embossed silicone strap