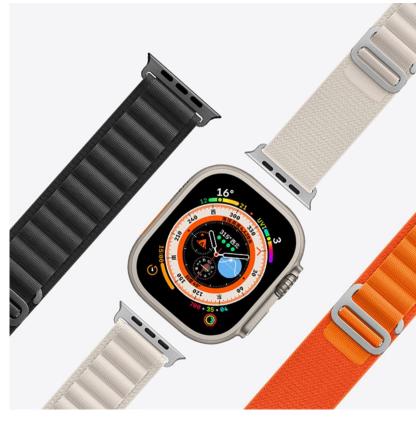

# 2022Apple new hot watch band

Easy to remove and install Original type interface One push and pull to remove the strap easily

Process: Woven Model: Apple Watch full series

Material: Nylon

from the wrist or reattached.

Lighter, more comfortable, more colorful