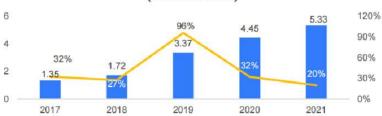

# Smart watch / bracelet - market size: the industry is booming, the competition pattern is more concentrated

The global smartwatch market shipments grew rapidly from 32 million units in 2017 to 128 million units in 2021, with a CAGR of 31.95%, and the market entered a period of rapid development.