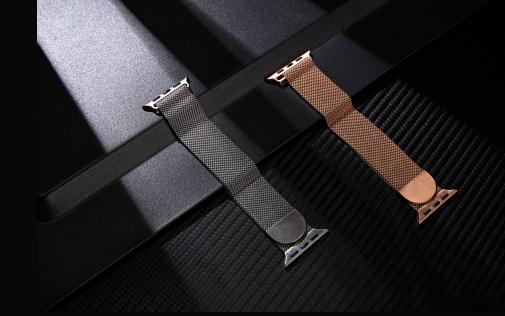

# Milanese Loopback Strap

Seamless fit with a "snap"
Precision mesh for a soft, supple fit
Stainless steel, sweat-proof and breathable

Size: 38/40/41/42/44/45/49MM

Process: electroplated silver, electroplated black and gray, single-

color oil spray, electroplated seven colors

Material: 316 stainless steel in the head grain, mesh band 430

stainless steel

Model: Apple Watch full series

2 major styles to choose from: One-piece design & Double-jointed design Strong magnets embedded in the clasp Firmly attached to the bracelet Length can be adjusted freely

Vacuum plating does not lose color

3016 steel does not rust

Polished surface is more skin-friendly

## Passes nickel release test, lead test