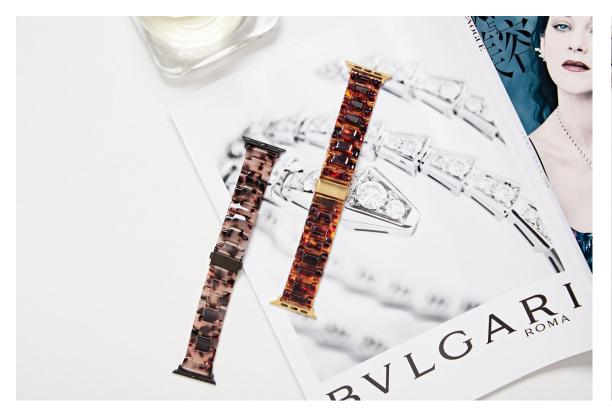

## 4. Smartwatch Accessories Strap Recommended.

- 4.1 Milanese watch band
- 4.2 Resin Strap
- 4.3 Alpine Loopback Hook Strap
- 4.4 Nylon Braided Strap
- 4.5 Full Star Strap
- 4.6 Solid color silicone strap
- 4.7 Honeycomb Silicone Strap
- 4.8 Laser embossed silicone strap