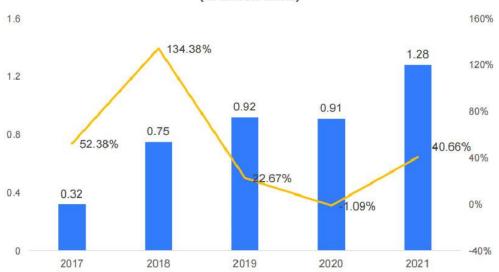

# Smart watch / bracelet - market size: the industry is booming, the competition pattern is more concentrated

The global smartwatch market shipments grew rapidly from 32 million units in 2017 to 128 million units in 2021, with a CAGR of 31.95%, and the market entered a period of rapid development.

## Global smartwatch/bracelet market shipments and growth 2017-2021 (in billion units)

The global smartwatch market competition pattern is relatively concentrated, and in 2021, Apple tops the list with 30% market share, followed by Samsung and Huawei.