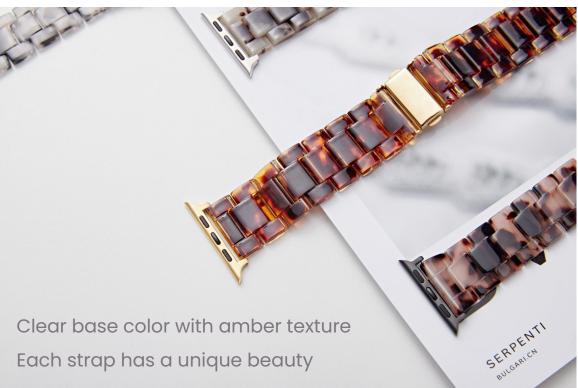

## 4. Smartwatch Accessories Strap Recommended.

- 4.1 Milanese watch band
- 4.2 Resin Strap
- 4.3 Alpine Loopback Hook Strap
- 4.4 Nylon Braided Strap
- 4.5 Full Star Strap
- 4.6 Solid color silicone strap
- 4.7 Honeycomb Silicone Strap
- 4.8 Laser embossed silicone strap