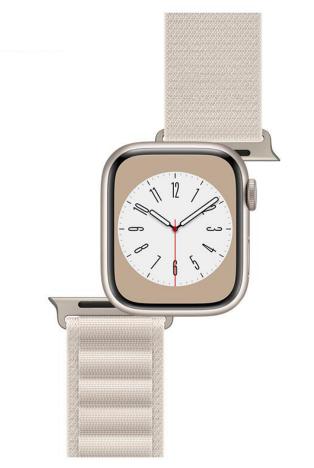

# 2022Apple new hot watch band

Easy to remove and install Original type interface One push and pull to remove the strap easily

Process: Woven Model: Apple Watch full series

Material: Nylon

from the wrist or reattached.

Lighter, more comfortable, more colorful