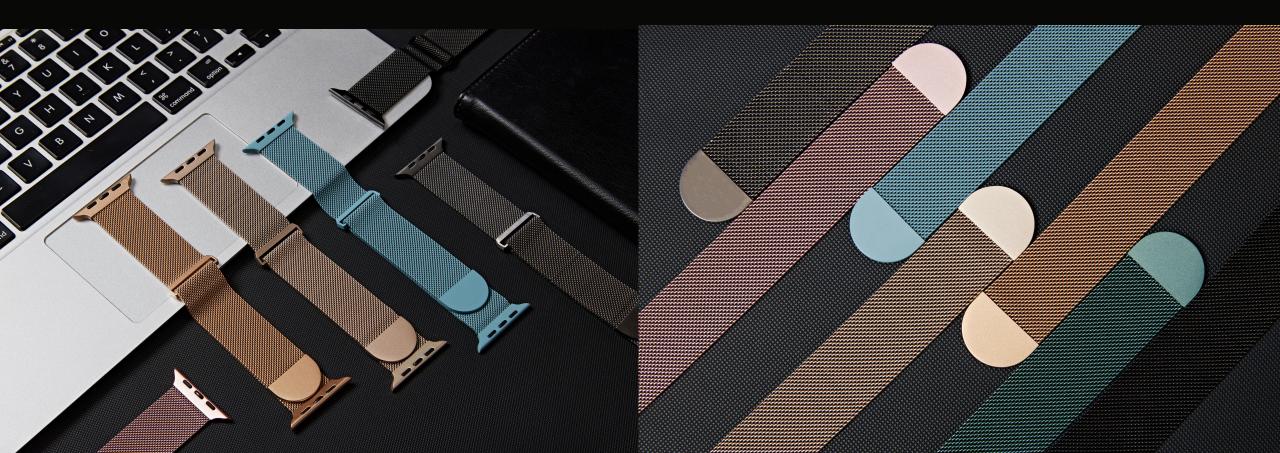

# Milanese Loopback Strap

Seamless fit with a "snap"
Precision mesh for a soft, supple fit
Stainless steel, sweat-proof and breathable

Size: 38/40/41/42/44/45/49MM

Process: electroplated silver, electroplated black and gray, single-

color oil spray, electroplated seven colors

Material: 316 stainless steel in the head grain, mesh band 430

stainless steel

Model: Apple Watch full series

2 major styles to choose from: One-piece design & Double-jointed design Strong magnets embedded in the clasp Firmly attached to the bracelet Length can be adjusted freely

Vacuum plating does not lose color

3016 steel does not rust

Polished surface is more skin-friendly

## Passes nickel release test, lead test