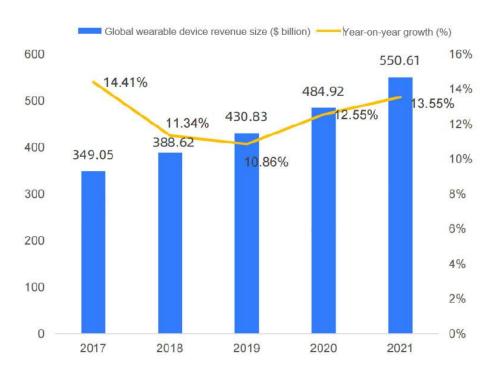

# Market situation: strong growth in smart wearable device shipments, fierce competition among head companies

From 2017-2021, the global wearable device revenue size grew year by year from \$34.905 billion to \$55.061 billion, with a compound annual growth rate of 12.53%.

#### **Global Smart Wearable Devices Revenue Size 2017-2021**

Against the backdrop of market demand and technical support, the global smart wearable devices market is growing in terms of shipments in 2021, with 533 million units shipped in 2021, up 20% year-on-year.