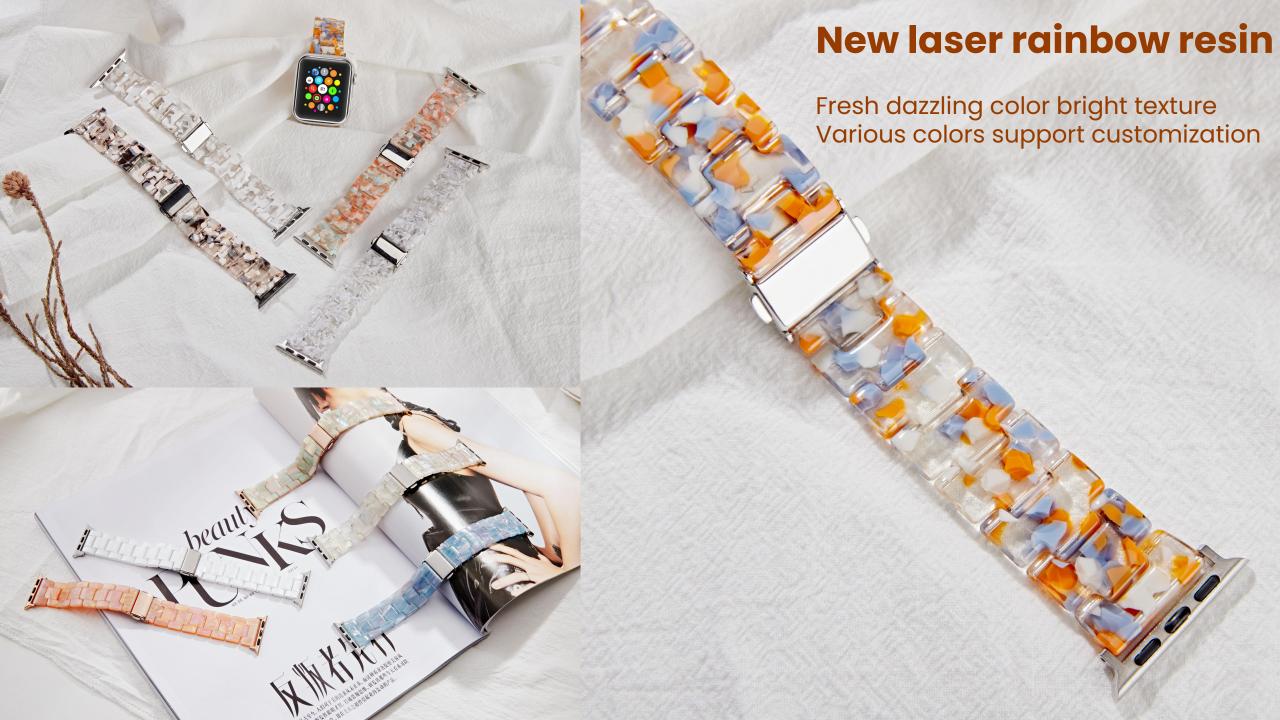

## 4. Smartwatch Accessories Strap Recommended.

- 4.1 Milanese watch band
- 4.2 Resin Strap
- 4.3 Alpine Loopback Hook Strap
- 4.4 Nylon Braided Strap
- 4.5 Full Star Strap
- 4.6 Solid color silicone strap
- 4.7 Honeycomb Silicone Strap
- 4.8 Laser embossed silicone strap