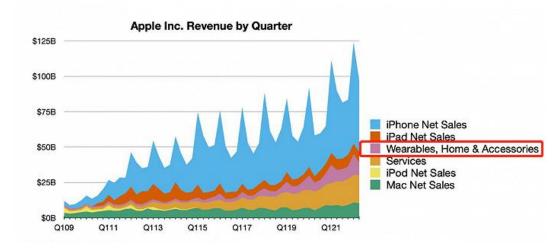

## 3. Apple's Q2 2022 financial results.

Wearable devices business broke records and became the "third pillar" of Apple's main source of revenue

## Apple's Q2 2022 earnings: Wearable devices become Apple's top three revenue generators

Apple's revenue for the second quarter of 2022 reached \$97.3 billion, up 9 percent year-over-year, a new record for Apple's second fiscal quarter. During the quarter, iPhone, Mac and wearables/home devices/accessories - all broke Apple's quarterly revenue records for the fiscal quarter.

- The wearables business has now surpassed the Mac as the "third pillar" of Apple's primary revenue stream.
- More than 2/3 of customers are using Apple's smartwatch for the first time.

Source:Apple's Q2 2022 earnings