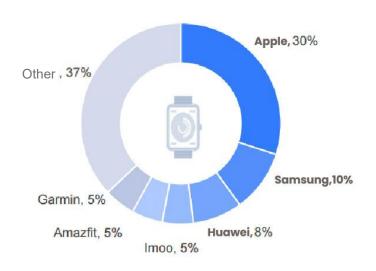

## Global smartwatch/bracelet market shipments and growth 2017-2021 (in billion units)

The global smartwatch market competition pattern is relatively concentrated, and in 2021, Apple tops the list with 30% market share, followed by Samsung and Huawei.

#### Global smartwatch/bracelet market share of major brands in 2021

Source:Counterpoint,IDC